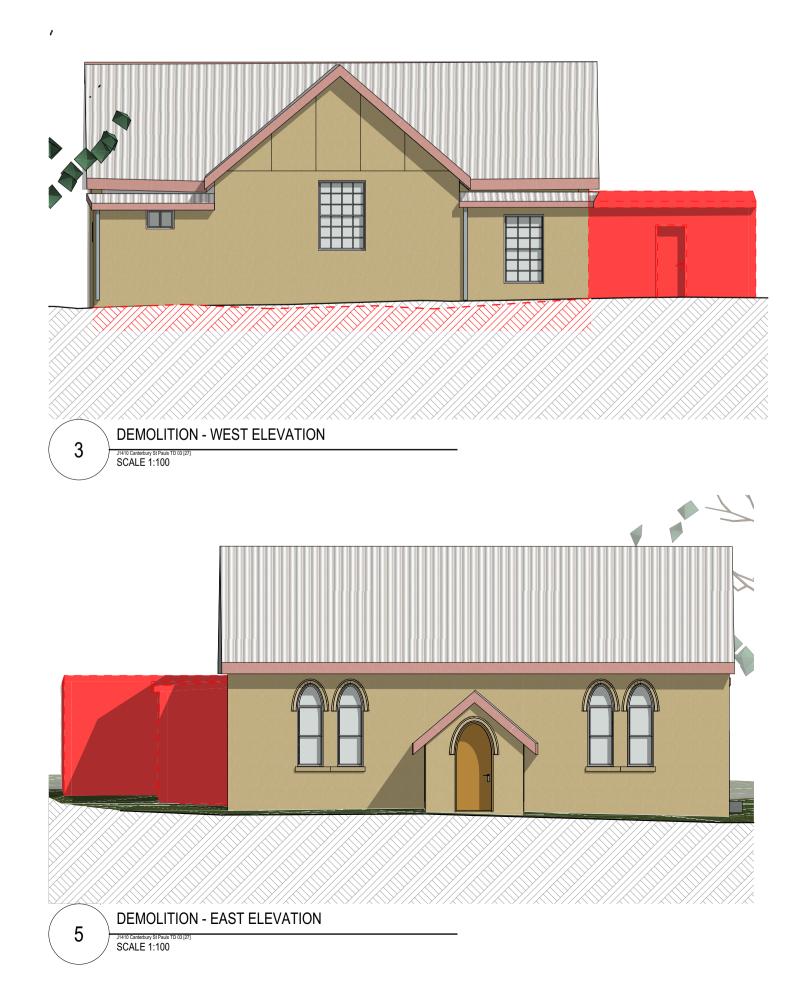

BIMcloud: BIM3 - BIMcloud Basic for Archicad 27/1410 St Paul's, Canterbury/J1410 Canterbury St Pauls TD 03 [2

GROUND LEVEL DEMOLITION PLAN SCALE - 1:100

1

| P3 ISSUE FOR DA<br>P2 PRELIMINARY IS<br>P1 PRELIMINARY IS<br>Rev Description                                                    |                          |              |  |  |
|---------------------------------------------------------------------------------------------------------------------------------|--------------------------|--------------|--|--|
| GLENDENNING<br>SZOBOSZLAY<br>ARCHITECTS<br>ARCHITECTS<br>T: (02) 9482 7033<br>F: (02) 9482 7201<br>E: admin@gsarchitects.com.au |                          |              |  |  |
| Drawn   Checked HE<br>Plot Date: 12/0                                                                                           | BL<br><b>)5/2025</b>     |              |  |  |
| Lot LOT<br>Plan Type DP                                                                                                         | <sup>-</sup> 1<br>747020 |              |  |  |
| CAN                                                                                                                             | NTERBURY<br>33 Church St | LICAN CHURCH |  |  |
| DRAWING TITLE :<br>DEMOLITIONS<br>DEMOLITION PLANS - SCHOOL<br>HALL                                                             |                          |              |  |  |
| PROJECT NAME :<br>ST. PAUL'S ANGLICAN CHURCH<br>SCHOOL HALL                                                                     |                          |              |  |  |
| DRAWING SCALE :                                                                                                                 |                          | REVISION NO. |  |  |
| 1:100 @ A1                                                                                                                      |                          | P3           |  |  |
| PROJECT NUMBER :                                                                                                                | STAGE.                   | DRAWING NO.  |  |  |
| 1410                                                                                                                            | DA                       | LH/A-0300    |  |  |

BIMcloud: BIM3 - BIMcloud Basic for Archicad 27/1410 St Paul's, Canterbury/J1410 Canterbury St Pauls TD 03 [2

| <b>NOTE</b><br>The Builder shall check all dimensions and levels on site prior to construction.<br>Notify any errors, discrepancies or omissions to the architect. Refer to written<br>dimensions only. Do not scale drawings. Drawings shall not be used for<br>construction purposes until issued for construction. This drawing reflects a design<br>by <b>Glendenning Szoboszlay Architects</b> and is to be used only for work when<br>authorised in writing by <b>Glendenning Szoboszlay Architects</b> . |  |  |  |
|-----------------------------------------------------------------------------------------------------------------------------------------------------------------------------------------------------------------------------------------------------------------------------------------------------------------------------------------------------------------------------------------------------------------------------------------------------------------------------------------------------------------|--|--|--|
| All boundaries and contours are subject to survey drawing plans. All levels to<br>Australian Height Data. It is the contractors responsibility to confirm all<br>measurements on site and locations of any services prior to work on site.                                                                                                                                                                                                                                                                      |  |  |  |
| All documents here within are subject to Australian Copyright Laws.                                                                                                                                                                                                                                                                                                                                                                                                                                             |  |  |  |
| Project Partners Refer to consultant documentation when directed - BCA Consultant Group DLA - Civil Engineer Enscape - Electrical Engineer JHA - Heritage Consultant Andrew Sta - Hydraulic Engineer JHA - Landscape Designer - Mechanical Engineer JHA - Planning Consultant - Section J JHA - Services - Surveyor Boxall                                                                                                                                                                                      |  |  |  |
| LEGEND                                                                                                                                                                                                                                                                                                                                                                                                                                                                                                          |  |  |  |
| NO WORK                                                                                                                                                                                                                                                                                                                                                                                                                                                                                                         |  |  |  |