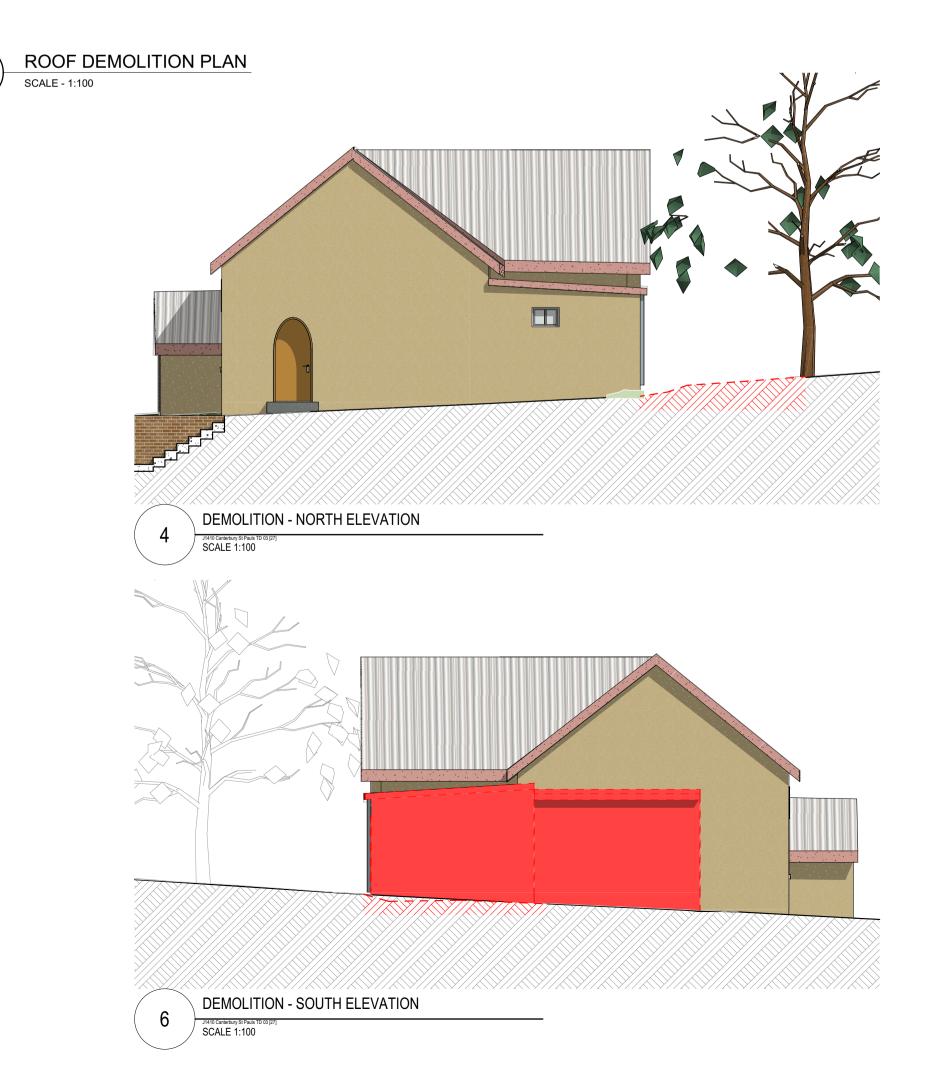

BIMcloud: BIM3 - BIMcloud Basic for Archicad 27/1410 St Paul's, Canterbury/J1410 Canterbury St Pauls TD 03 [2

GROUND LEVEL DEMOLITION PLAN SCALE - 1:100

1

| P3 ISSUE FOR DA<br>P2 PRELIMINARY IS<br>P1 PRELIMINARY IS<br>Rev Description                                                    |                          |              |  |  |
|---------------------------------------------------------------------------------------------------------------------------------|--------------------------|--------------|--|--|
| GLENDENNING<br>SZOBOSZLAY<br>ARCHITECTS<br>ARCHITECTS<br>T: (02) 9482 7033<br>F: (02) 9482 7201<br>E: admin@gsarchitects.com.au |                          |              |  |  |
| Drawn   Checked HE<br>Plot Date: 12/0                                                                                           | BL<br><b>)5/2025</b>     |              |  |  |
| Lot LOT<br>Plan Type DP                                                                                                         | <sup>-</sup> 1<br>747020 |              |  |  |
| CAN                                                                                                                             | NTERBURY<br>33 Church St | LICAN CHURCH |  |  |
| DRAWING TITLE :<br>DEMOLITIONS<br>DEMOLITION PLANS - SCHOOL<br>HALL                                                             |                          |              |  |  |
| PROJECT NAME :<br>ST. PAUL'S ANGLICAN CHURCH<br>SCHOOL HALL                                                                     |                          |              |  |  |
| DRAWING SCALE :                                                                                                                 |                          | REVISION NO. |  |  |
| 1:100 @ A1                                                                                                                      |                          | P3           |  |  |
| PROJECT NUMBER :                                                                                                                | STAGE.                   | DRAWING NO.  |  |  |
| 1410                                                                                                                            | DA                       | LH/A-0300    |  |  |

BIMcloud: BIM3 - BIMcloud Basic for Archicad 27/1410 St Paul's, Canterbury/J1410 Canterbury St Pauls TD 03 [2

| <b>NOTE</b><br>The Builder shall check all dimensions and levels on site prior to construction.<br>Notify any errors, discrepancies or omissions to the architect. Refer to written<br>dimensions only. Do not scale drawings. Drawings shall not be used for<br>construction purposes until issued for construction. This drawing reflects a design<br>by <b>Glendenning Szoboszlay Architects</b> and is to be used only for work when<br>authorised in writing by <b>Glendenning Szoboszlay Architects</b> . |  |  |  |
|-----------------------------------------------------------------------------------------------------------------------------------------------------------------------------------------------------------------------------------------------------------------------------------------------------------------------------------------------------------------------------------------------------------------------------------------------------------------------------------------------------------------|--|--|--|
| All boundaries and contours are subject to survey drawing plans. All levels to<br>Australian Height Data. It is the contractors responsibility to confirm all<br>measurements on site and locations of any services prior to work on site.                                                                                                                                                                                                                                                                      |  |  |  |
| All documents here within are subject to Australian Copyright Laws.                                                                                                                                                                                                                                                                                                                                                                                                                                             |  |  |  |
| Project Partners Refer to consultant documentation when directed - BCA Consultant Group DLA - Civil Engineer Enscape - Electrical Engineer JHA - Heritage Consultant Andrew Sta - Hydraulic Engineer JHA - Landscape Designer - Mechanical Engineer JHA - Planning Consultant - Section J JHA - Services - Surveyor Boxall                                                                                                                                                                                      |  |  |  |
| LEGEND                                                                                                                                                                                                                                                                                                                                                                                                                                                                                                          |  |  |  |
| NO WORK                                                                                                                                                                                                                                                                                                                                                                                                                                                                                                         |  |  |  |