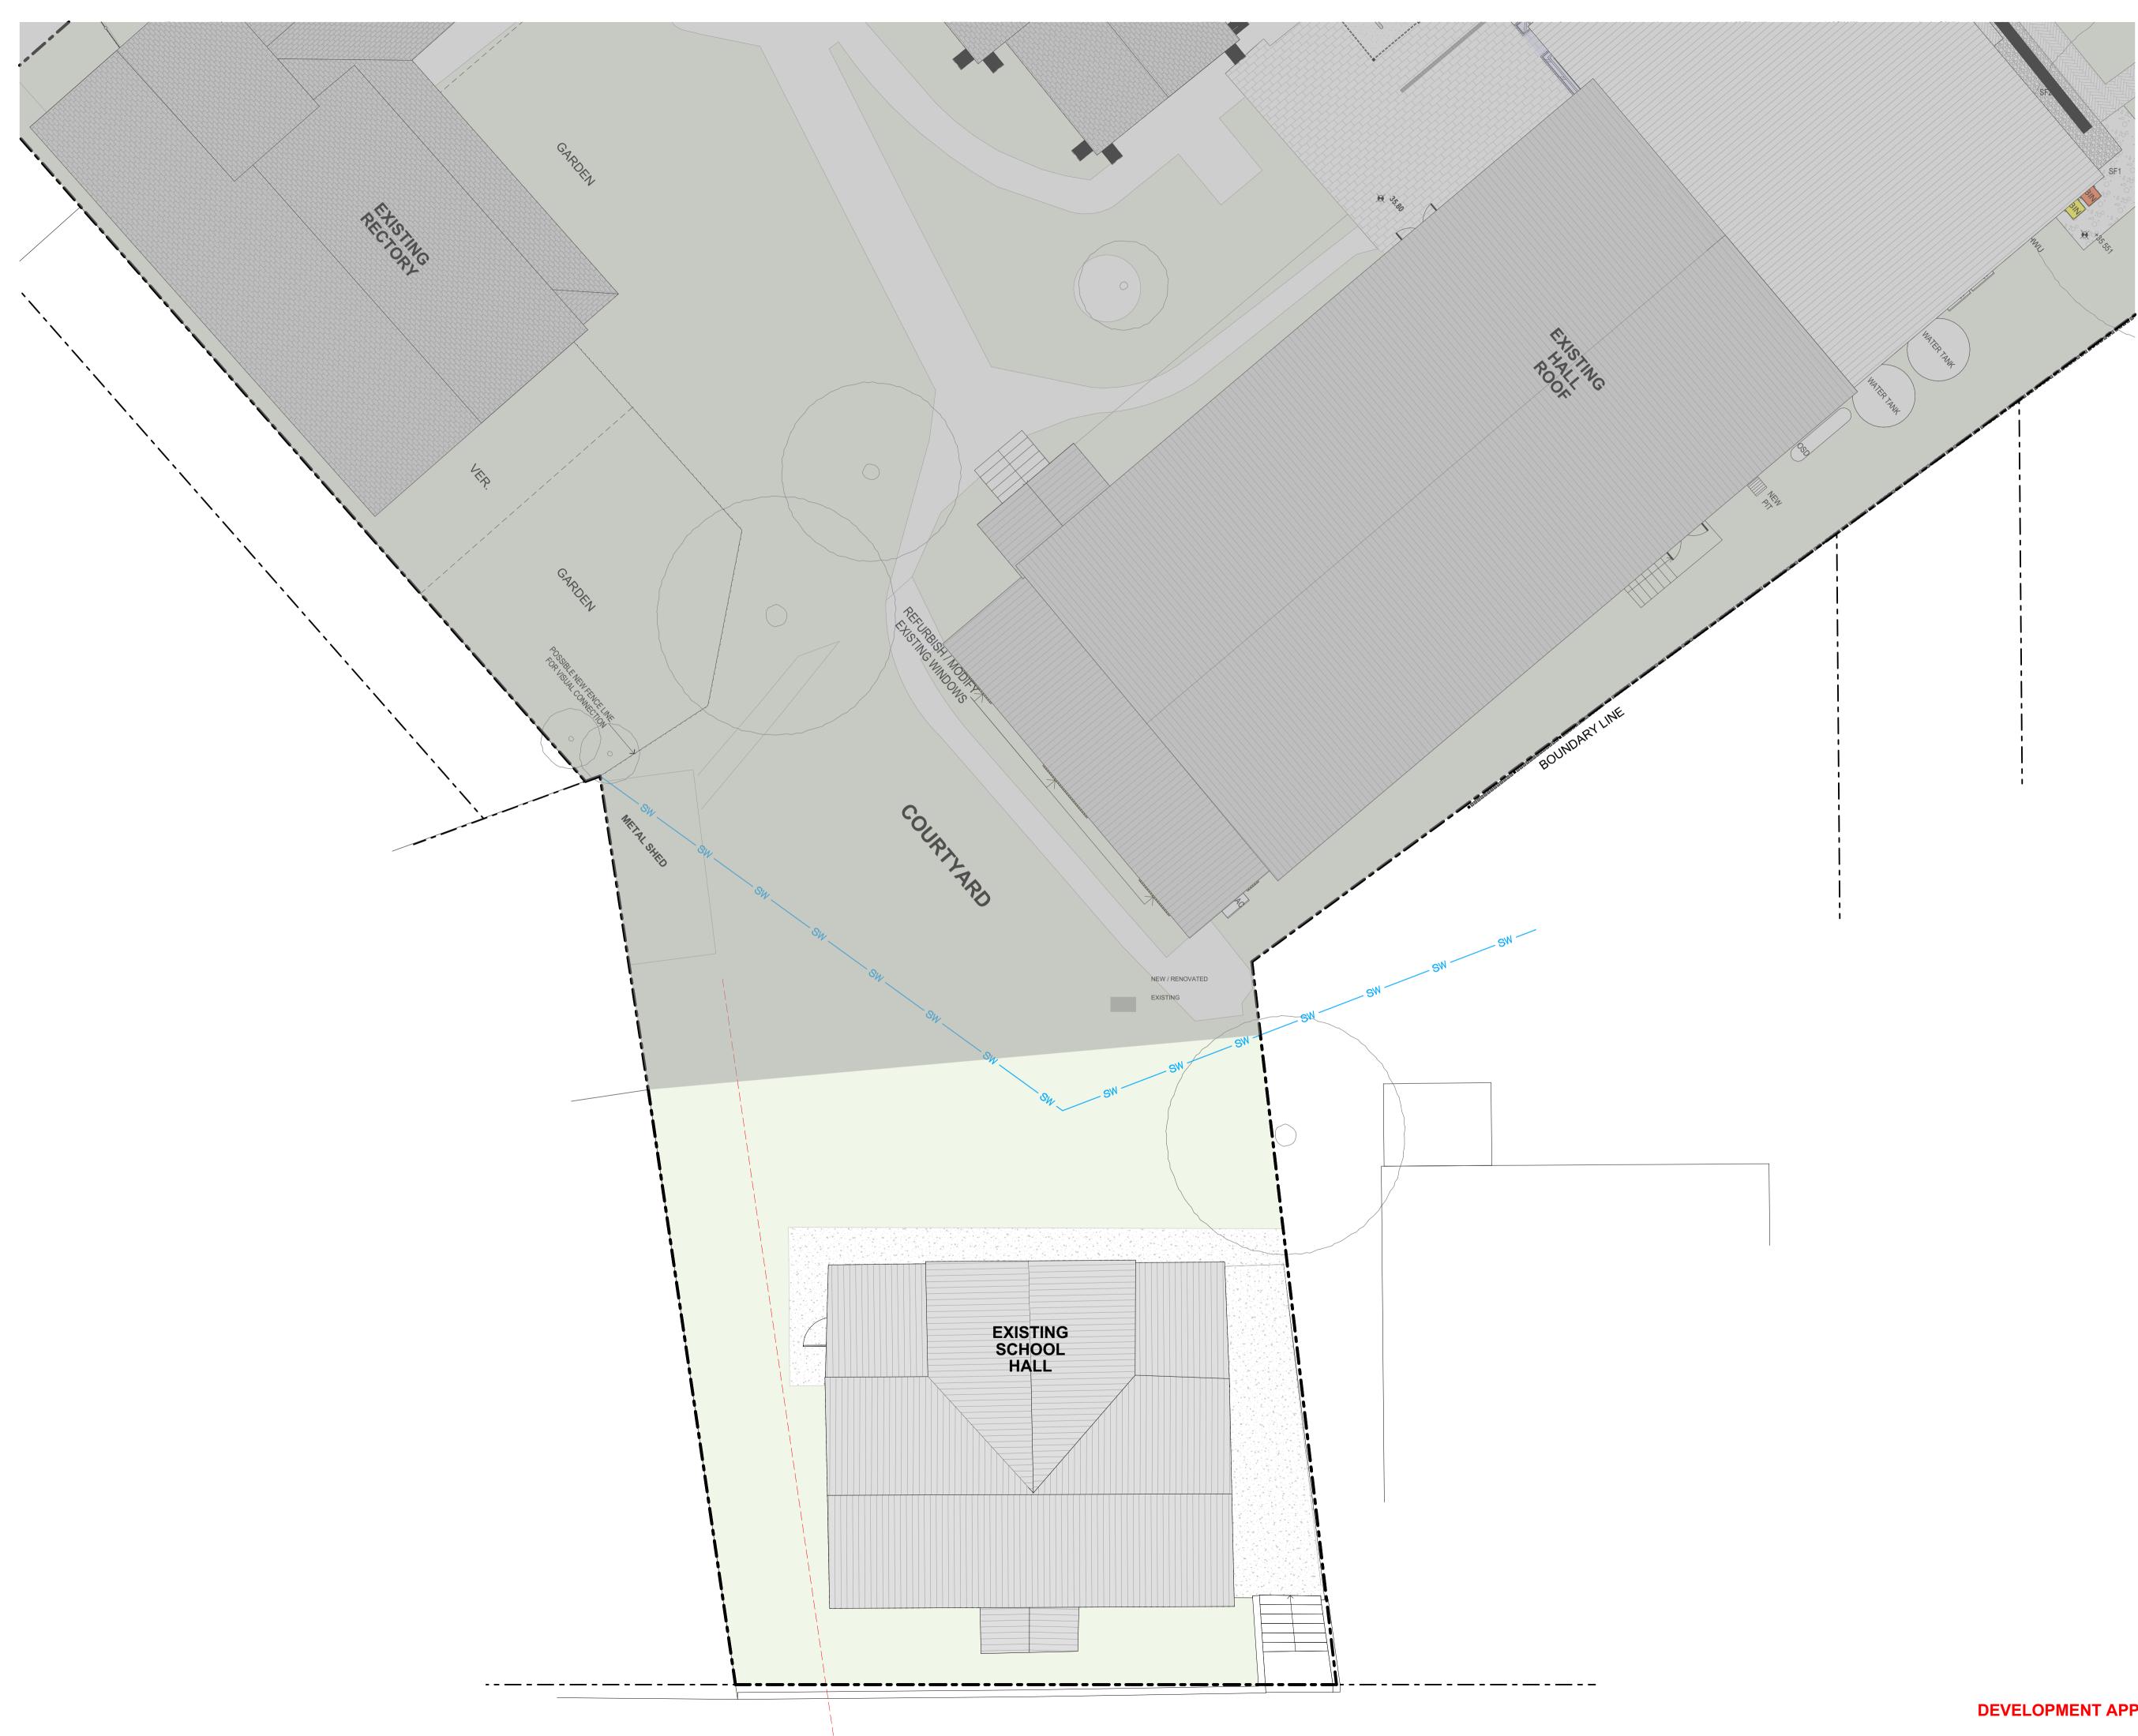

| P3 ISSUE FOR DA<br>P2 PRELIMINARY IS<br>P1 PRELIMINARY IS<br>Rev Description                                                                                       |                                             |           | 12/05/2025<br>10/04/2025<br>09/04/2025<br>Date |
|--------------------------------------------------------------------------------------------------------------------------------------------------------------------|---------------------------------------------|-----------|------------------------------------------------|
| GLENDENNING<br>SZOBOSZLAY<br>ARCHITECTS<br>A: 2/605 Pacific Highway, Mt.Colah, NSW, 2079<br>T: (02) 9482 7033<br>F: (02) 9482 7201<br>E: admin@gsarchitects.com.au |                                             |           |                                                |
| Drawn   Checked HE<br>Plot Date: <b>12/0</b>                                                                                                                       | BL<br><b>)5/2025</b>                        |           |                                                |
| Lot LOT<br>Plan Type DP                                                                                                                                            | <sup>-</sup> 1<br>747020                    |           |                                                |
| CAN                                                                                                                                                                | PAUL'S ANG<br>NTERBURY<br>33 Church St<br>3 |           |                                                |
| DRAWING TITLE :<br>EXISTING SITE PLAN<br>EXISTING SITE PLAN - SCHOOL<br>HALL                                                                                       |                                             |           |                                                |
| PROJECT NAME :<br>ST. PAUL'S ANGLICAN CHURCH<br>SCHOOL HALL                                                                                                        |                                             |           |                                                |
| DRAWING SCALE :                                                                                                                                                    |                                             | REVISION  | NO.                                            |
| 1:250 @ A1                                                                                                                                                         |                                             | <b>P3</b> |                                                |
| PROJECT NUMBER :                                                                                                                                                   | STAGE.                                      | DRAWING   | NO.                                            |
| 1410                                                                                                                                                               | DA                                          | LH/A      | -0200                                          |