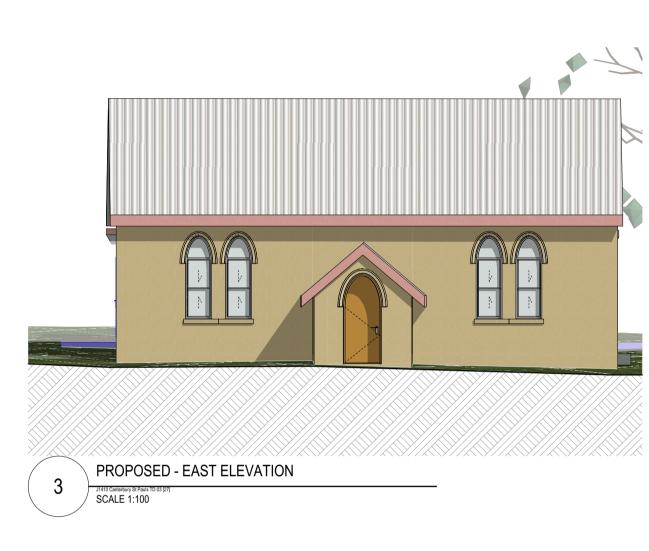

BIMcloud: BIM3 - BIMcloud Basic for Archicad 27/1410 St Paul's, Canterbury/J1410 Canterbury St Pauls TD 03 [2

DEVELOPMENT APPLICATION 1410 DA LH/A-1100

|                                    | R DA<br>ARY ISSUE FOR<br>ARY ISSUE FOR                |            | 12/05/2025<br>10/04/2025<br>09/04/2025<br>Date |
|------------------------------------|-------------------------------------------------------|------------|------------------------------------------------|
|                                    | 033<br>201                                            | LAY<br>CTS |                                                |
| Drawn   Checked<br>Plot Date:      | HE   BL<br><b>12/05/2025</b>                          |            |                                                |
| Lot<br>Plan Type                   | LOT 1<br>DP 747020                                    |            |                                                |
| Client<br>Site:                    | ST PAUL'S AND<br>CANTERBURY<br>17-33 Church S<br>2193 |            |                                                |
| DRAWING TITLE<br>GA SECTIONS       |                                                       | EVATIO     | NS                                             |
| PROJECT NAME<br>ST. PAUL<br>SCHOOL | S ANGLI                                               | CAN CHU    | JRCH                                           |
| DRAWING SCALE                      | :                                                     | REVISION N | IO.                                            |
| 1:100 @ A                          | \1                                                    | <b>P</b> 3 |                                                |
| PROJECT NUMBER                     | R : STAGE.                                            | DRAWING N  | 10.                                            |