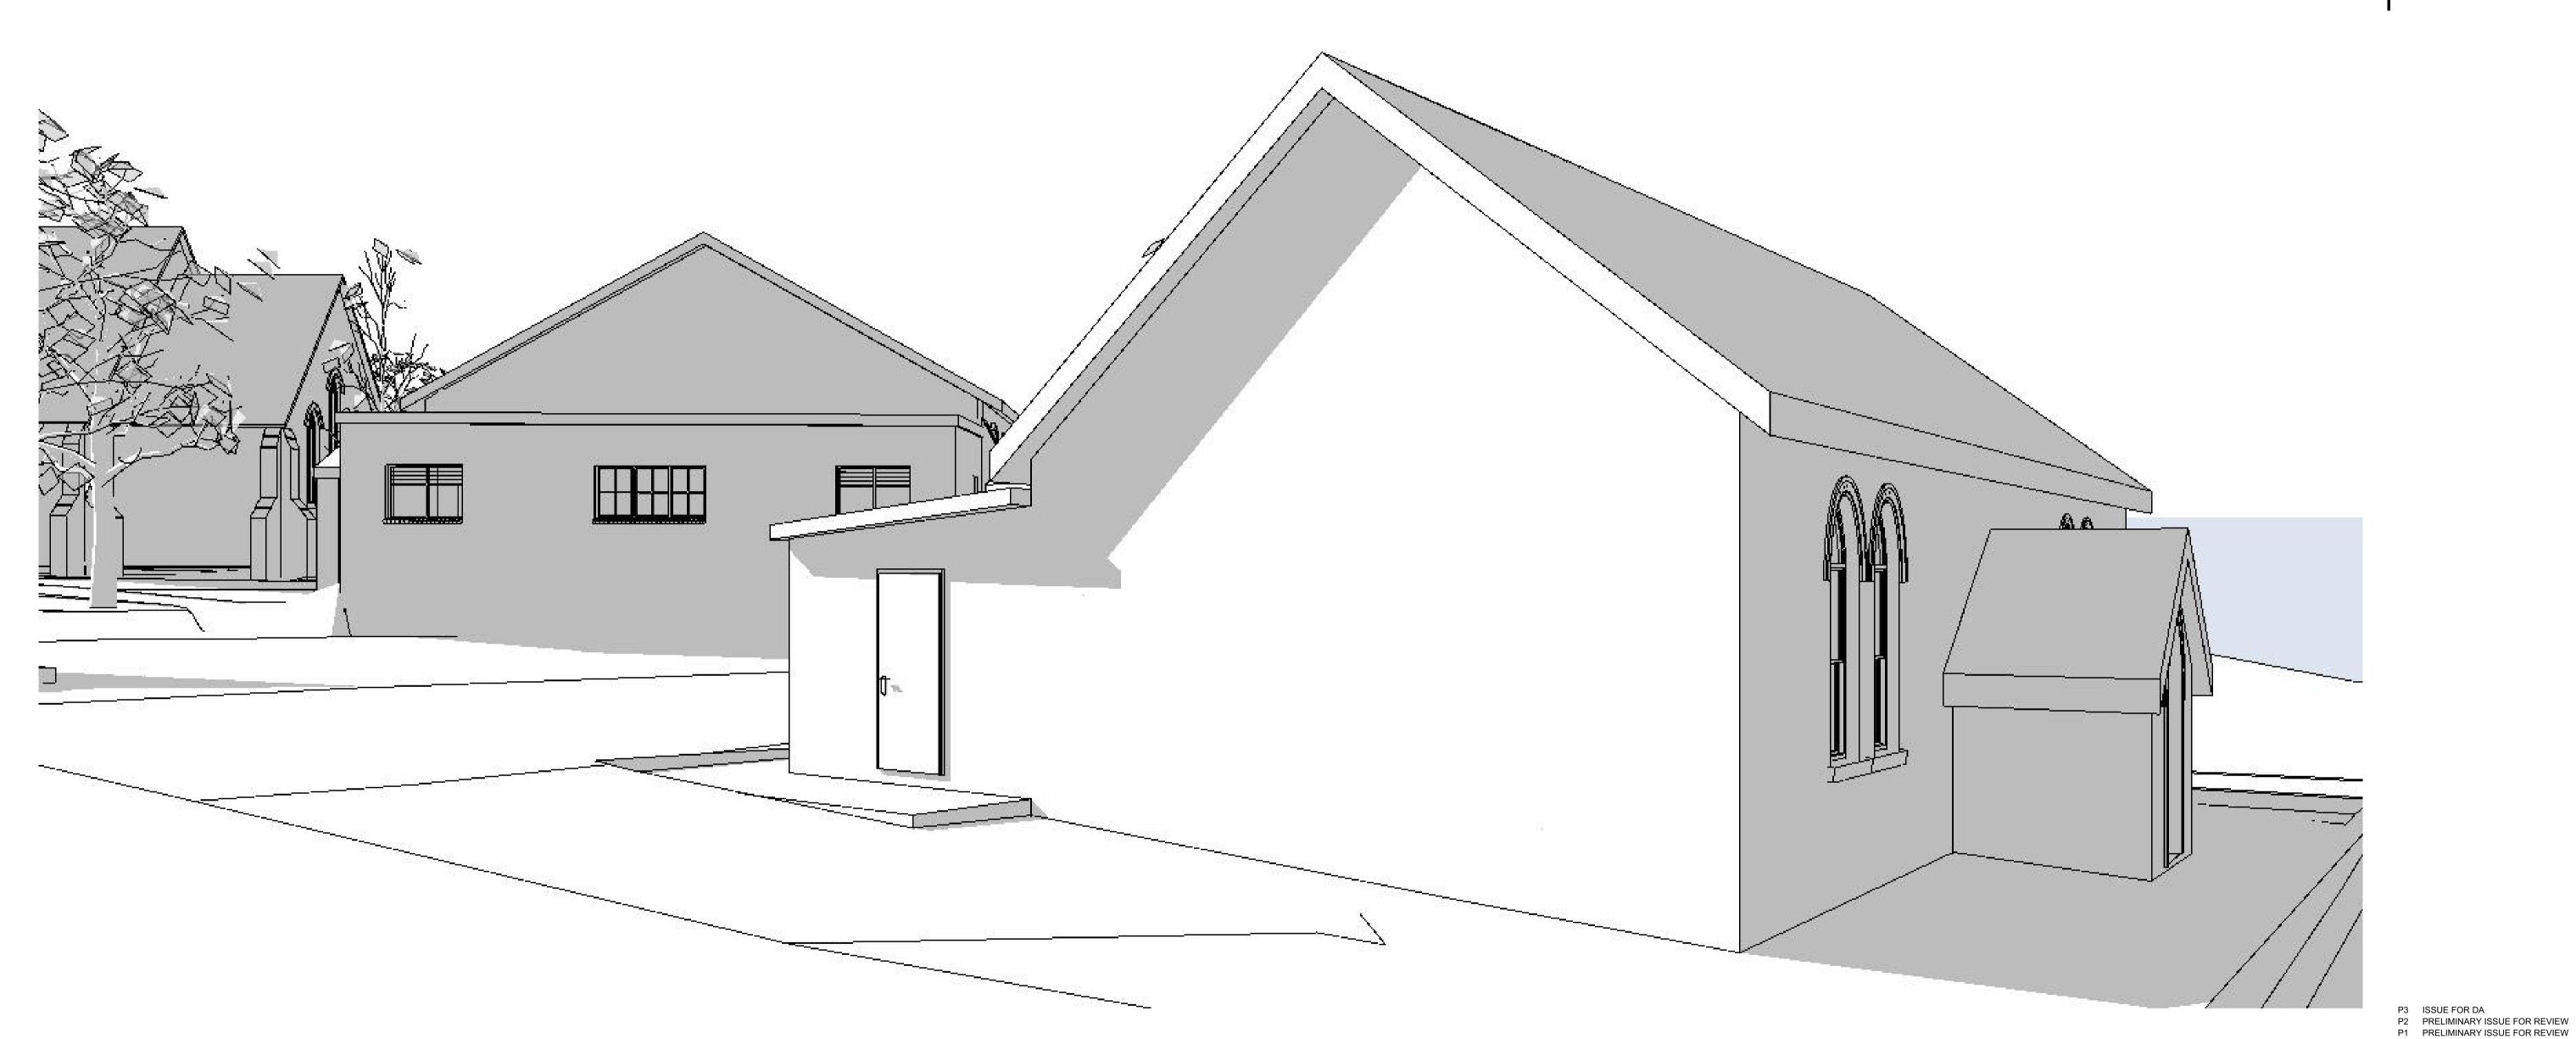

BIMcloud: BIM3 - BIMcloud Basic for Archicad 27/1410 St Paul's, Canterbury/J1410 Canterbury St Pauls TD 03 [2

DEVELOPMENT APPLICATION 1410 DA LH/A-1100

|                                    | R DA<br>ARY ISSUE FOR<br>ARY ISSUE FOR                |            | 12/05/2025<br>10/04/2025<br>09/04/2025<br>Date |
|------------------------------------|-------------------------------------------------------|------------|------------------------------------------------|
|                                    | 033<br>201                                            | LAY<br>CTS |                                                |
| Drawn   Checked<br>Plot Date:      | HE   BL<br><b>12/05/2025</b>                          |            |                                                |
| Lot<br>Plan Type                   | LOT 1<br>DP 747020                                    |            |                                                |
| Client<br>Site:                    | ST PAUL'S AND<br>CANTERBURY<br>17-33 Church S<br>2193 |            |                                                |
| DRAWING TITLE<br>GA SECTIONS       |                                                       | EVATIO     | NS                                             |
| PROJECT NAME<br>ST. PAUL<br>SCHOOL | S ANGLI                                               | CAN CHU    | JRCH                                           |
| DRAWING SCALE                      | :                                                     | REVISION N | IO.                                            |
| 1:100 @ A                          | \1                                                    | <b>P</b> 3 |                                                |
| PROJECT NUMBER                     | R : STAGE.                                            | DRAWING N  | 10.                                            |