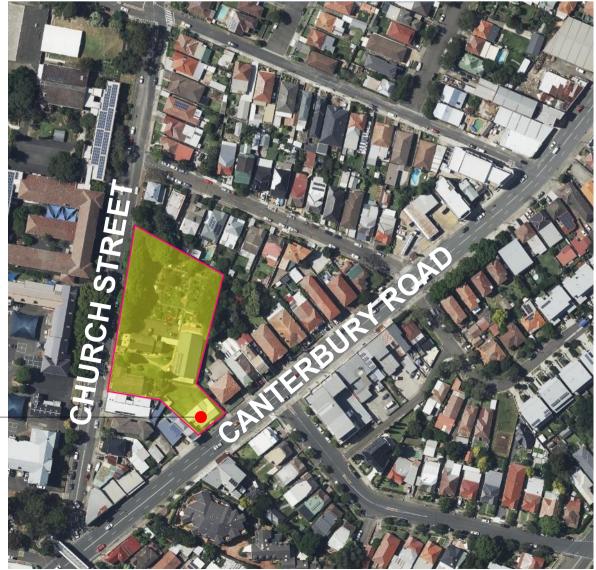

SUBJECT SITE

| Notify any errors, discrepancies of<br>dimensions only. Do not scale<br>construction purposes until issued                                                           | sions and levels on site prior to construction.<br>or omissions to the architect. Refer to written<br>drawings. Drawings shall not be used for<br>for construction. This drawing reflects a design<br>hitects and is to be used only for work when<br>ng Szoboszlay Architects. |
|----------------------------------------------------------------------------------------------------------------------------------------------------------------------|---------------------------------------------------------------------------------------------------------------------------------------------------------------------------------------------------------------------------------------------------------------------------------|
| Australian Height Data. It is t                                                                                                                                      | subject to survey drawing plans. All levels to<br>he contractors responsibility to confirm all<br>is of any services prior to work on site.                                                                                                                                     |
| All documents here within are subj                                                                                                                                   | ect to Australian Copyright Laws.                                                                                                                                                                                                                                               |
| Project Partners<br>Refer to consultant documentati<br>- BCA Consultant<br>- Civil Engineer<br>- Heritage Consultant<br>- Hydraulic Engineer<br>- Landscape Designer | on when directed<br>Group DLA<br>Enscape<br>JHA<br>Andrew Sta<br>JHA                                                                                                                                                                                                            |

| P3 ISSUE FOR DA<br>P2 PRELIMINARY IS<br>P1 PRELIMINARY IS<br>Rev Description                                                                                       |                                             |           | 12/05/2025<br>10/04/2025<br>09/04/2025<br>Date |
|--------------------------------------------------------------------------------------------------------------------------------------------------------------------|---------------------------------------------|-----------|------------------------------------------------|
| GLENDENNING<br>SZOBOSZLAY<br>ARCHITECTS<br>A: 2/605 Pacific Highway, Mt.Colah, NSW, 2079<br>T: (02) 9482 7033<br>F: (02) 9482 7201<br>E: admin@gsarchitects.com.au |                                             |           |                                                |
| Drawn   Checked HE<br>Plot Date: <b>12/0</b>                                                                                                                       | BL<br><b>)5/2025</b>                        |           |                                                |
| Lot LOT<br>Plan Type DP                                                                                                                                            | <sup>-</sup> 1<br>747020                    |           |                                                |
| CAN                                                                                                                                                                | PAUL'S ANG<br>NTERBURY<br>33 Church St<br>3 |           |                                                |
| DRAWING TITLE :<br>EXISTING SITE PLAN<br>EXISTING SITE PLAN - SCHOOL<br>HALL                                                                                       |                                             |           |                                                |
| PROJECT NAME :<br>ST. PAUL'S ANGLICAN CHURCH<br>SCHOOL HALL                                                                                                        |                                             |           |                                                |
| DRAWING SCALE :                                                                                                                                                    |                                             | REVISION  | NO.                                            |
| 1:250 @ A1                                                                                                                                                         |                                             | <b>P3</b> |                                                |
| PROJECT NUMBER :                                                                                                                                                   | STAGE.                                      | DRAWING   | NO.                                            |
| 1410                                                                                                                                                               | DA                                          | LH/A      | -0200                                          |