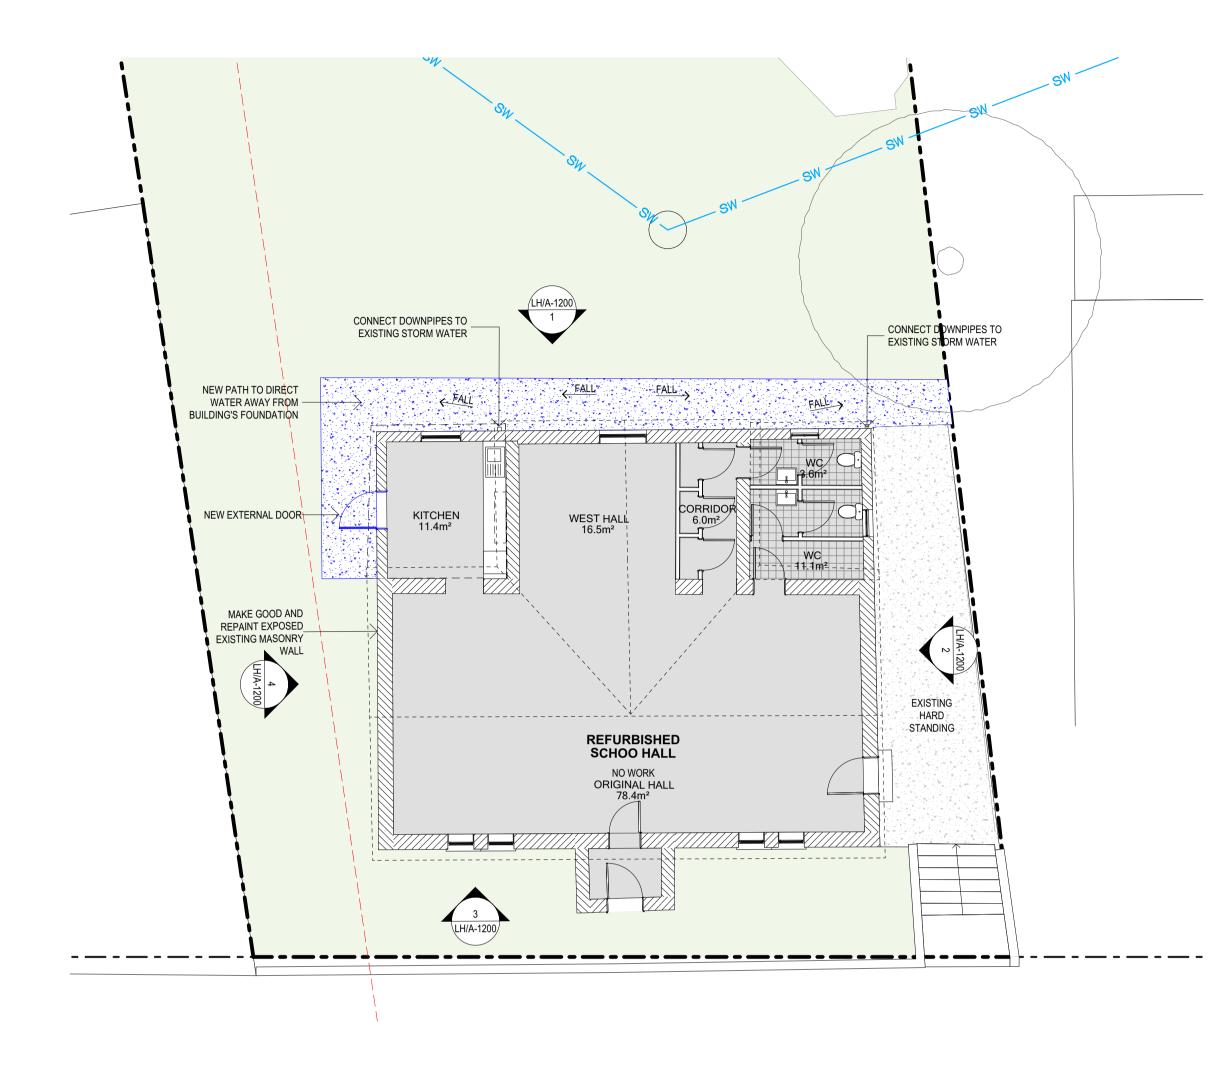

EXTENT OF NEW PAVING. SEE LANDSCAPE DRAWINGS FOR FURTHER DETAILS.

| GLENDENNING         SZOBOSZLAS         A. 2/605 Pacific Highway, Mt.Colah, NSW, 2079         T. (02) 9482 7033         F. (02) 9482 7201         E. admin@gsarchitects.com.au         Drawn   Checked HE   BL         Plot Date:       12/05/2025         Lot       LOT 1         Plan Type       DP 747020         Client       ST PAUL'S ANGLICAN CHURCH         CANTERBURY         Site:       17-33 Church Street, Canterbury NSW         2193         DRAWING TITLE :         SITE PLANS         PROPOSED SITE PLAN - SCHOOL         HALL         PROJECT NAME :         ST. PAUL'S ANGLICAN CHURCH |  |  |  |
|----------------------------------------------------------------------------------------------------------------------------------------------------------------------------------------------------------------------------------------------------------------------------------------------------------------------------------------------------------------------------------------------------------------------------------------------------------------------------------------------------------------------------------------------------------------------------------------------------------|--|--|--|
| Plot Date:       12/05/2025         Lot       LOT 1         Plan Type       DP 747020         Client       ST PAUL'S ANGLICAN CHURCH<br>CANTERBURY         Site:       17-33 Church Street, Canterbury NSW<br>2193         DRAWING TITLE :       SITE PLANS         PROPOSED SITE PLAN - SCHOOL<br>HALL         PROJECT NAME :                                                                                                                                                                                                                                                                           |  |  |  |
| Plan Type       DP 747020         Client       ST PAUL'S ANGLICAN CHURCH<br>CANTERBURY         Site:       17-33 Church Street, Canterbury NSW<br>2193         DRAWING TITLE :<br>SITE PLANS       PROPOSED SITE PLAN - SCHOOL<br>HALL         PROJECT NAME :                                                                                                                                                                                                                                                                                                                                            |  |  |  |
| Site: CANTERBURY<br>Site: 17-33 Church Street, Canterbury NSW<br>2193<br>DRAWING TITLE :<br>SITE PLANS<br>PROPOSED SITE PLAN - SCHOOL<br>HALL<br>PROJECT NAME :                                                                                                                                                                                                                                                                                                                                                                                                                                          |  |  |  |
| SITE PLANS<br>PROPOSED SITE PLAN - SCHOOL<br>HALL<br>PROJECT NAME :                                                                                                                                                                                                                                                                                                                                                                                                                                                                                                                                      |  |  |  |
|                                                                                                                                                                                                                                                                                                                                                                                                                                                                                                                                                                                                          |  |  |  |
|                                                                                                                                                                                                                                                                                                                                                                                                                                                                                                                                                                                                          |  |  |  |
| DRAWING SCALE : REVISION NO.                                                                                                                                                                                                                                                                                                                                                                                                                                                                                                                                                                             |  |  |  |
| 1:100 @ A1 P3                                                                                                                                                                                                                                                                                                                                                                                                                                                                                                                                                                                            |  |  |  |
| PROJECT NUMBER :STAGE.DRAWING NO.1410DALH/A-0400                                                                                                                                                                                                                                                                                                                                                                                                                                                                                                                                                         |  |  |  |

BIMcloud: BIM3 - BIMcloud Basic for Archicad 27/1410 St Paul's, Canterbury/J1410 Canterbury St Pauls TD 03 [27

GROUND LEVEL - PROPOSED SCALE - 1:100

LEVEL 1 - PROPOSED SCALE - 1:100

| NOTE<br>The Builder shall check all dimensions<br>Notify any errors, discrepancies or omis<br>dimensions only. Do not scale drawin<br>construction purposes until issued for cor<br>by Glendenning Szcoboszlay Architect<br>authorised in writing by Glendenning Szc                             | ssions to the architect. Refer to written<br>rgs. Drawings shall not be used for<br>hstruction. This drawing reflects a design<br><b>s</b> and is to be used only for work when |
|--------------------------------------------------------------------------------------------------------------------------------------------------------------------------------------------------------------------------------------------------------------------------------------------------|---------------------------------------------------------------------------------------------------------------------------------------------------------------------------------|
| All boundaries and contours are subjec<br>Australian Height Data. It is the co<br>measurements on site and locations of ar                                                                                                                                                                       | ntractors responsibility to confirm all                                                                                                                                         |
| All documents here within are subject to A                                                                                                                                                                                                                                                       | Australian Copyright Laws.                                                                                                                                                      |
| Project Partners<br>Refer to consultant documentation whe<br>- BCA Consultant<br>- Civil Engineer<br>- Electrical Engineer<br>- Heritage Consultant<br>- Hydraulic Engineer<br>- Landscape Designer<br>- Mechanical Engineer<br>- Planning Consultant<br>- Section J<br>- Services<br>- Surveyor | en directed<br>Group DLA<br>Enscape<br>JHA<br>Andrew Sta<br>JHA<br>JHA<br>JHA<br>Boxall                                                                                         |
| LEGEND                                                                                                                                                                                                                                                                                           |                                                                                                                                                                                 |
| NO WOR                                                                                                                                                                                                                                                                                           | К                                                                                                                                                                               |

NEW WORK

| P3 ISSUE FOR<br>P2 PRELIMINA                                                                            | DA<br>RY ISSUE FOR                          | 12/05/202<br>REVIEW 10/04/202 |  |
|---------------------------------------------------------------------------------------------------------|---------------------------------------------|-------------------------------|--|
| P1 PRELIMINA<br>Rev Description                                                                         | RY ISSUE FOR                                | REVIEW 09/04/2029<br>Date     |  |
| SZOE                                                                                                    | BOSZ<br>HITEC<br>C Highway, Mt<br>33<br>201 | CTS<br>Colah, NSW, 2079       |  |
| Drawn   Checked<br>Plot Date:                                                                           | HE   BL<br>12/05/2025                       |                               |  |
| Lot<br>Plan Type                                                                                        | LOT 1<br>DP 747020                          |                               |  |
| Client                                                                                                  | ST PAUL'S ANC                               | GLICAN CHURCH                 |  |
| Site:                                                                                                   |                                             | treet, Canterbury NSW         |  |
| GA FLOOR PLANS<br>HALL ADDITION GA PLANS<br>PROJECT NAME :<br>ST. PAUL'S ANGLICAN CHURCH<br>SCHOOL HALL |                                             |                               |  |
| DRAWING SCALE :                                                                                         |                                             | REVISION NO.                  |  |
| 1:100 @ A                                                                                               | .1                                          | P3                            |  |
| PROJECT NUMBER                                                                                          | R : STAGE.                                  | DRAWING NO.                   |  |
| 1410                                                                                                    |                                             |                               |  |