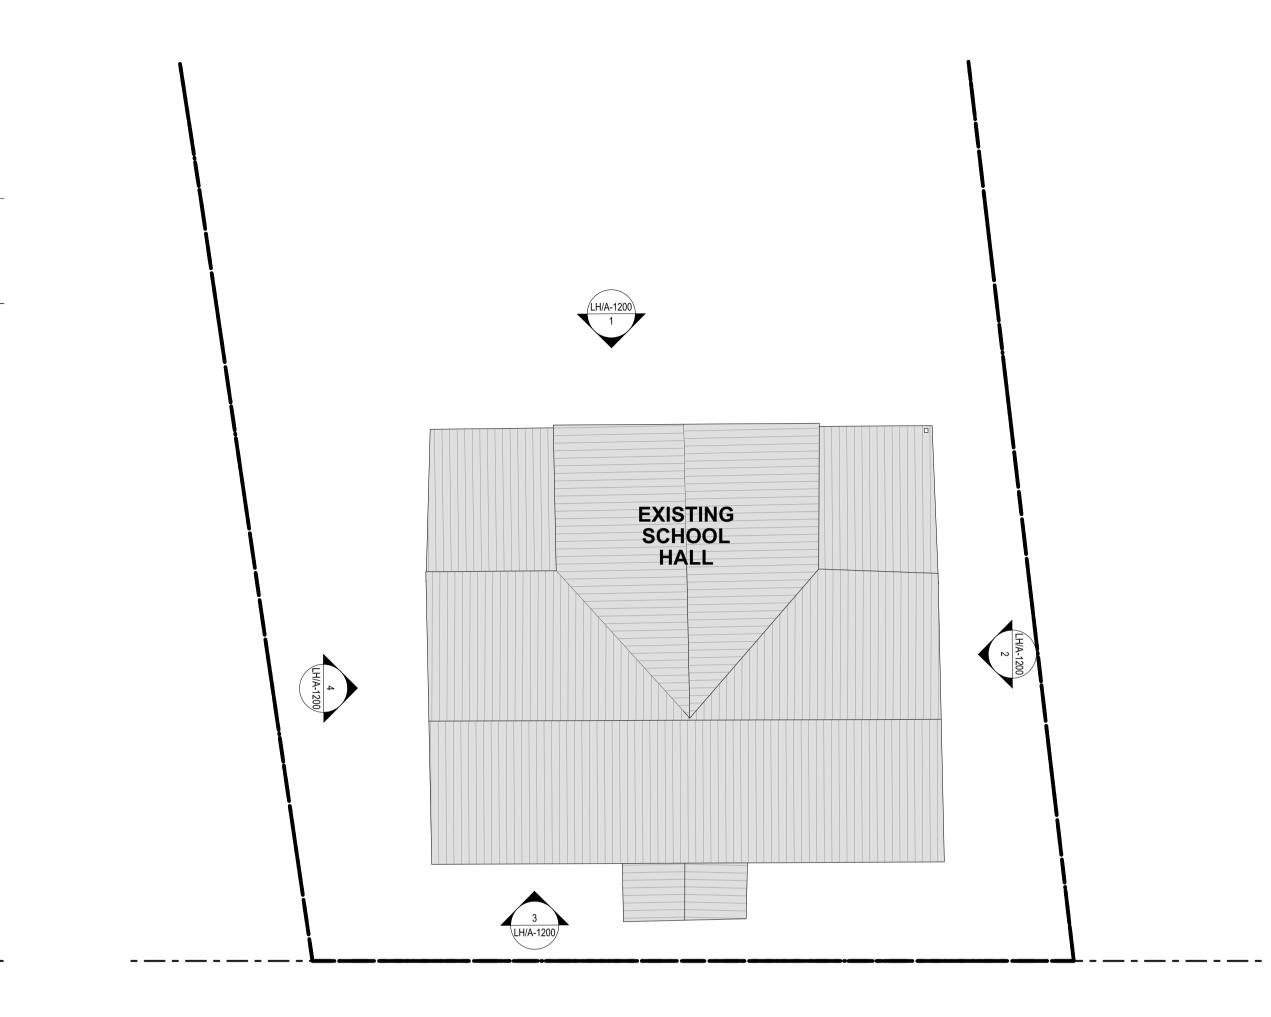

| P3 ISSUE FOR DA<br>P2 PRELIMINARY IS<br>P1 PRELIMINARY IS<br>Rev Description                                                                                       |                                             |           | 12/05/2025<br>10/04/2025<br>09/04/2025<br>Date |
|--------------------------------------------------------------------------------------------------------------------------------------------------------------------|---------------------------------------------|-----------|------------------------------------------------|
| GLENDENNING<br>SZOBOSZLAY<br>ARCHITECTS<br>A: 2/605 Pacific Highway, Mt.Colah, NSW, 2079<br>T: (02) 9482 7033<br>F: (02) 9482 7201<br>E: admin@gsarchitects.com.au |                                             |           |                                                |
| Drawn   Checked HE<br>Plot Date: <b>12/0</b>                                                                                                                       | BL<br><b>)5/2025</b>                        |           |                                                |
| Lot LOT<br>Plan Type DP                                                                                                                                            | <sup>-</sup> 1<br>747020                    |           |                                                |
| CAN                                                                                                                                                                | PAUL'S ANG<br>NTERBURY<br>33 Church St<br>3 |           |                                                |
| DRAWING TITLE :<br>EXISTING SITE PLAN<br>EXISTING SITE PLAN - SCHOOL<br>HALL                                                                                       |                                             |           |                                                |
| PROJECT NAME :<br>ST. PAUL'S ANGLICAN CHURCH<br>SCHOOL HALL                                                                                                        |                                             |           |                                                |
| DRAWING SCALE :                                                                                                                                                    |                                             | REVISION  | NO.                                            |
| 1:250 @ A1                                                                                                                                                         |                                             | <b>P3</b> |                                                |
| PROJECT NUMBER :                                                                                                                                                   | STAGE.                                      | DRAWING   | NO.                                            |
| 1410                                                                                                                                                               | DA                                          | LH/A      | -0200                                          |