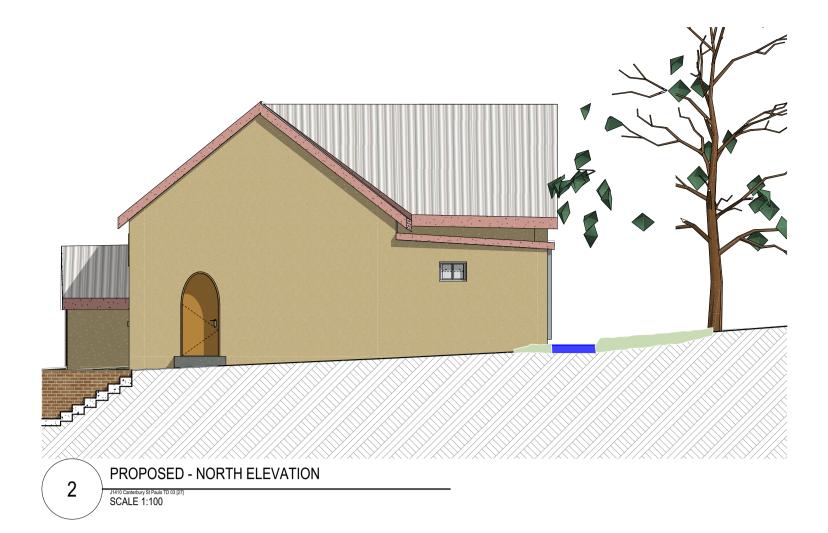

BIMcloud: BIM3 - BIMcloud Basic for Archicad 27/1410 St Paul's, Canterbury/J1410 Canterbury St Pauls TD 03 [2

DEVELOPMENT APPLICATION 1410 DA LH/A-1100

|                                    | R DA<br>ARY ISSUE FOR<br>ARY ISSUE FOR                |            | 12/05/2025<br>10/04/2025<br>09/04/2025<br>Date |
|------------------------------------|-------------------------------------------------------|------------|------------------------------------------------|
|                                    | 033<br>201                                            | LAY<br>CTS |                                                |
| Drawn   Checked<br>Plot Date:      | HE   BL<br><b>12/05/2025</b>                          |            |                                                |
| Lot<br>Plan Type                   | LOT 1<br>DP 747020                                    |            |                                                |
| Client<br>Site:                    | ST PAUL'S AND<br>CANTERBURY<br>17-33 Church S<br>2193 |            |                                                |
| DRAWING TITLE<br>GA SECTIONS       |                                                       | EVATIO     | NS                                             |
| PROJECT NAME<br>ST. PAUL<br>SCHOOL | S ANGLI                                               | CAN CHU    | JRCH                                           |
| DRAWING SCALE                      | :                                                     | REVISION N | IO.                                            |
| 1:100 @ A                          | \1                                                    | <b>P</b> 3 |                                                |
| PROJECT NUMBER                     | R : STAGE.                                            | DRAWING N  | 10.                                            |