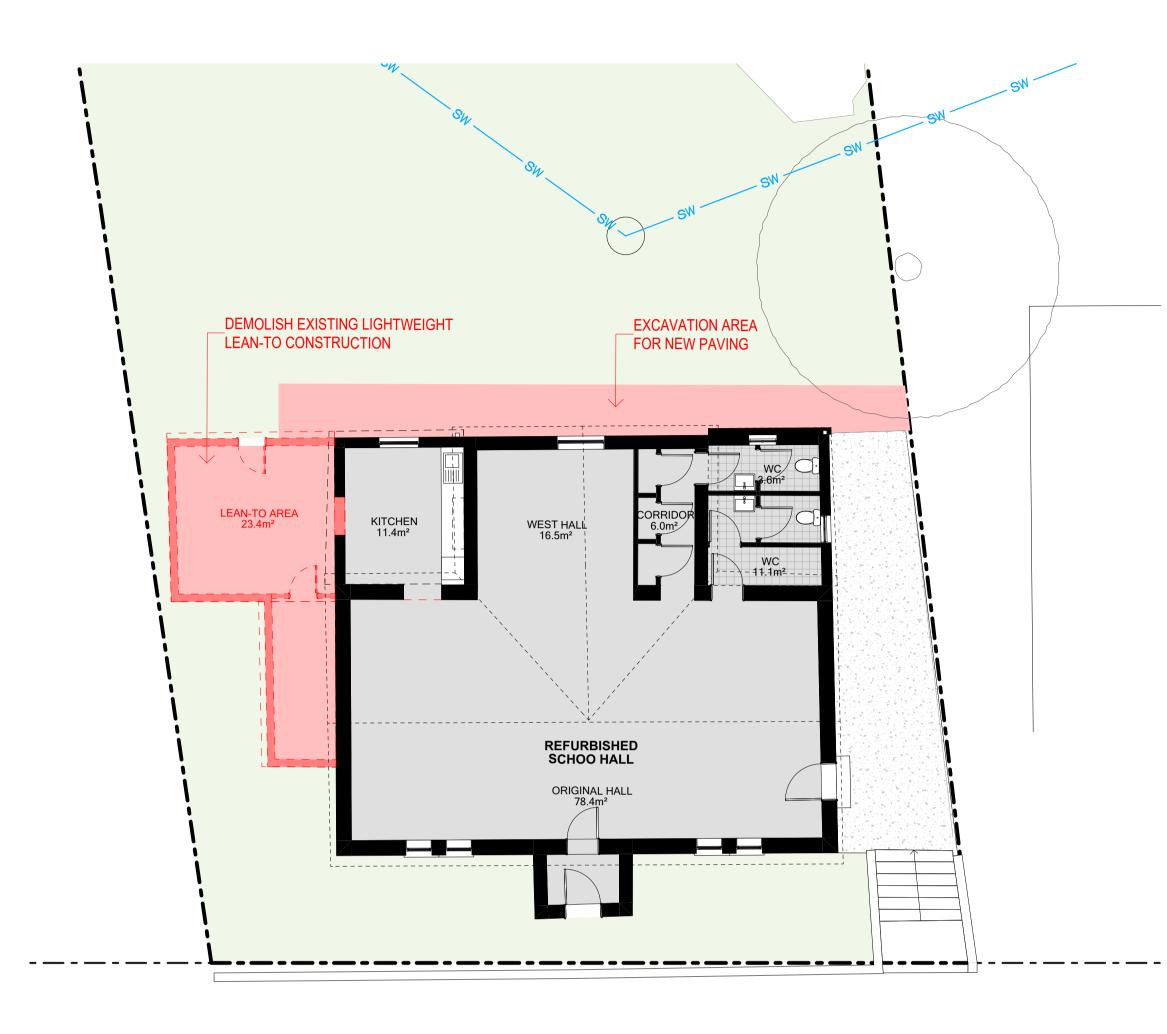

BIMcloud: BIM3 - BIMcloud Basic for Archicad 27/1410 St Paul's, Canterbury/J1410 Canterbury St Pauls TD 03 [2

GROUND LEVEL DEMOLITION PLAN SCALE - 1:100

1

| P3 ISSUE FOR DA<br>P2 PRELIMINARY IS<br>P1 PRELIMINARY IS<br>Rev Description                                                    |                          |              |  |  |
|---------------------------------------------------------------------------------------------------------------------------------|--------------------------|--------------|--|--|
| GLENDENNING<br>SZOBOSZLAY<br>ARCHITECTS<br>ARCHITECTS<br>T: (02) 9482 7033<br>F: (02) 9482 7201<br>E: admin@gsarchitects.com.au |                          |              |  |  |
| Drawn   Checked HE<br>Plot Date: 12/0                                                                                           | BL<br><b>)5/2025</b>     |              |  |  |
| Lot LOT<br>Plan Type DP                                                                                                         | <sup>-</sup> 1<br>747020 |              |  |  |
| CAN                                                                                                                             | NTERBURY<br>33 Church St | LICAN CHURCH |  |  |
| DRAWING TITLE :<br>DEMOLITIONS<br>DEMOLITION PLANS - SCHOOL<br>HALL                                                             |                          |              |  |  |
| PROJECT NAME :<br>ST. PAUL'S ANGLICAN CHURCH<br>SCHOOL HALL                                                                     |                          |              |  |  |
| DRAWING SCALE :                                                                                                                 |                          | REVISION NO. |  |  |
| 1:100 @ A1                                                                                                                      |                          | P3           |  |  |
| PROJECT NUMBER :                                                                                                                | STAGE.                   | DRAWING NO.  |  |  |
| 1410                                                                                                                            | DA                       | LH/A-0300    |  |  |

BIMcloud: BIM3 - BIMcloud Basic for Archicad 27/1410 St Paul's, Canterbury/J1410 Canterbury St Pauls TD 03 [2

| <b>NOTE</b><br>The Builder shall check all dimensions and levels on site prior to construction.<br>Notify any errors, discrepancies or omissions to the architect. Refer to written<br>dimensions only. Do not scale drawings. Drawings shall not be used for<br>construction purposes until issued for construction. This drawing reflects a design<br>by <b>Glendenning Szoboszlay Architects</b> and is to be used only for work when<br>authorised in writing by <b>Glendenning Szoboszlay Architects</b> . |  |  |  |
|-----------------------------------------------------------------------------------------------------------------------------------------------------------------------------------------------------------------------------------------------------------------------------------------------------------------------------------------------------------------------------------------------------------------------------------------------------------------------------------------------------------------|--|--|--|
| All boundaries and contours are subject to survey drawing plans. All levels to<br>Australian Height Data. It is the contractors responsibility to confirm all<br>measurements on site and locations of any services prior to work on site.                                                                                                                                                                                                                                                                      |  |  |  |
| All documents here within are subject to Australian Copyright Laws.                                                                                                                                                                                                                                                                                                                                                                                                                                             |  |  |  |
| Project Partners Refer to consultant documentation when directed - BCA Consultant Group DLA - Civil Engineer Enscape - Electrical Engineer JHA - Heritage Consultant Andrew Sta - Hydraulic Engineer JHA - Landscape Designer - Mechanical Engineer JHA - Planning Consultant - Section J JHA - Services - Surveyor Boxall                                                                                                                                                                                      |  |  |  |
| LEGEND                                                                                                                                                                                                                                                                                                                                                                                                                                                                                                          |  |  |  |
| NO WORK                                                                                                                                                                                                                                                                                                                                                                                                                                                                                                         |  |  |  |

EXTENT OF NEW PAVING. SEE LANDSCAPE DRAWINGS FOR FURTHER DETAILS.

| GLENDENNING         SZOBOSZLAS         A. 2/605 Pacific Highway, Mt.Colah, NSW, 2079         T. (02) 9482 7033         F. (02) 9482 7201         E. admin@gsarchitects.com.au         Drawn   Checked HE   BL         Plot Date:       12/05/2025         Lot       LOT 1         Plan Type       DP 747020         Client       ST PAUL'S ANGLICAN CHURCH         CANTERBURY         Site:       17-33 Church Street, Canterbury NSW         2193         DRAWING TITLE :         SITE PLANS         PROPOSED SITE PLAN - SCHOOL         HALL         PROJECT NAME :         ST. PAUL'S ANGLICAN CHURCH |  |  |  |
|----------------------------------------------------------------------------------------------------------------------------------------------------------------------------------------------------------------------------------------------------------------------------------------------------------------------------------------------------------------------------------------------------------------------------------------------------------------------------------------------------------------------------------------------------------------------------------------------------------|--|--|--|
| Plot Date:       12/05/2025         Lot       LOT 1         Plan Type       DP 747020         Client       ST PAUL'S ANGLICAN CHURCH<br>CANTERBURY         Site:       17-33 Church Street, Canterbury NSW<br>2193         DRAWING TITLE :       SITE PLANS         PROPOSED SITE PLAN - SCHOOL<br>HALL         PROJECT NAME :                                                                                                                                                                                                                                                                           |  |  |  |
| Plan Type       DP 747020         Client       ST PAUL'S ANGLICAN CHURCH<br>CANTERBURY         Site:       17-33 Church Street, Canterbury NSW<br>2193         DRAWING TITLE :<br>SITE PLANS       PROPOSED SITE PLAN - SCHOOL<br>HALL         PROJECT NAME :                                                                                                                                                                                                                                                                                                                                            |  |  |  |
| Site: CANTERBURY<br>Site: 17-33 Church Street, Canterbury NSW<br>2193<br>DRAWING TITLE :<br>SITE PLANS<br>PROPOSED SITE PLAN - SCHOOL<br>HALL<br>PROJECT NAME :                                                                                                                                                                                                                                                                                                                                                                                                                                          |  |  |  |
| SITE PLANS<br>PROPOSED SITE PLAN - SCHOOL<br>HALL<br>PROJECT NAME :                                                                                                                                                                                                                                                                                                                                                                                                                                                                                                                                      |  |  |  |
|                                                                                                                                                                                                                                                                                                                                                                                                                                                                                                                                                                                                          |  |  |  |
|                                                                                                                                                                                                                                                                                                                                                                                                                                                                                                                                                                                                          |  |  |  |
| DRAWING SCALE : REVISION NO.                                                                                                                                                                                                                                                                                                                                                                                                                                                                                                                                                                             |  |  |  |
| 1:100 @ A1 P3                                                                                                                                                                                                                                                                                                                                                                                                                                                                                                                                                                                            |  |  |  |
| PROJECT NUMBER :STAGE.DRAWING NO.1410DALH/A-0400                                                                                                                                                                                                                                                                                                                                                                                                                                                                                                                                                         |  |  |  |