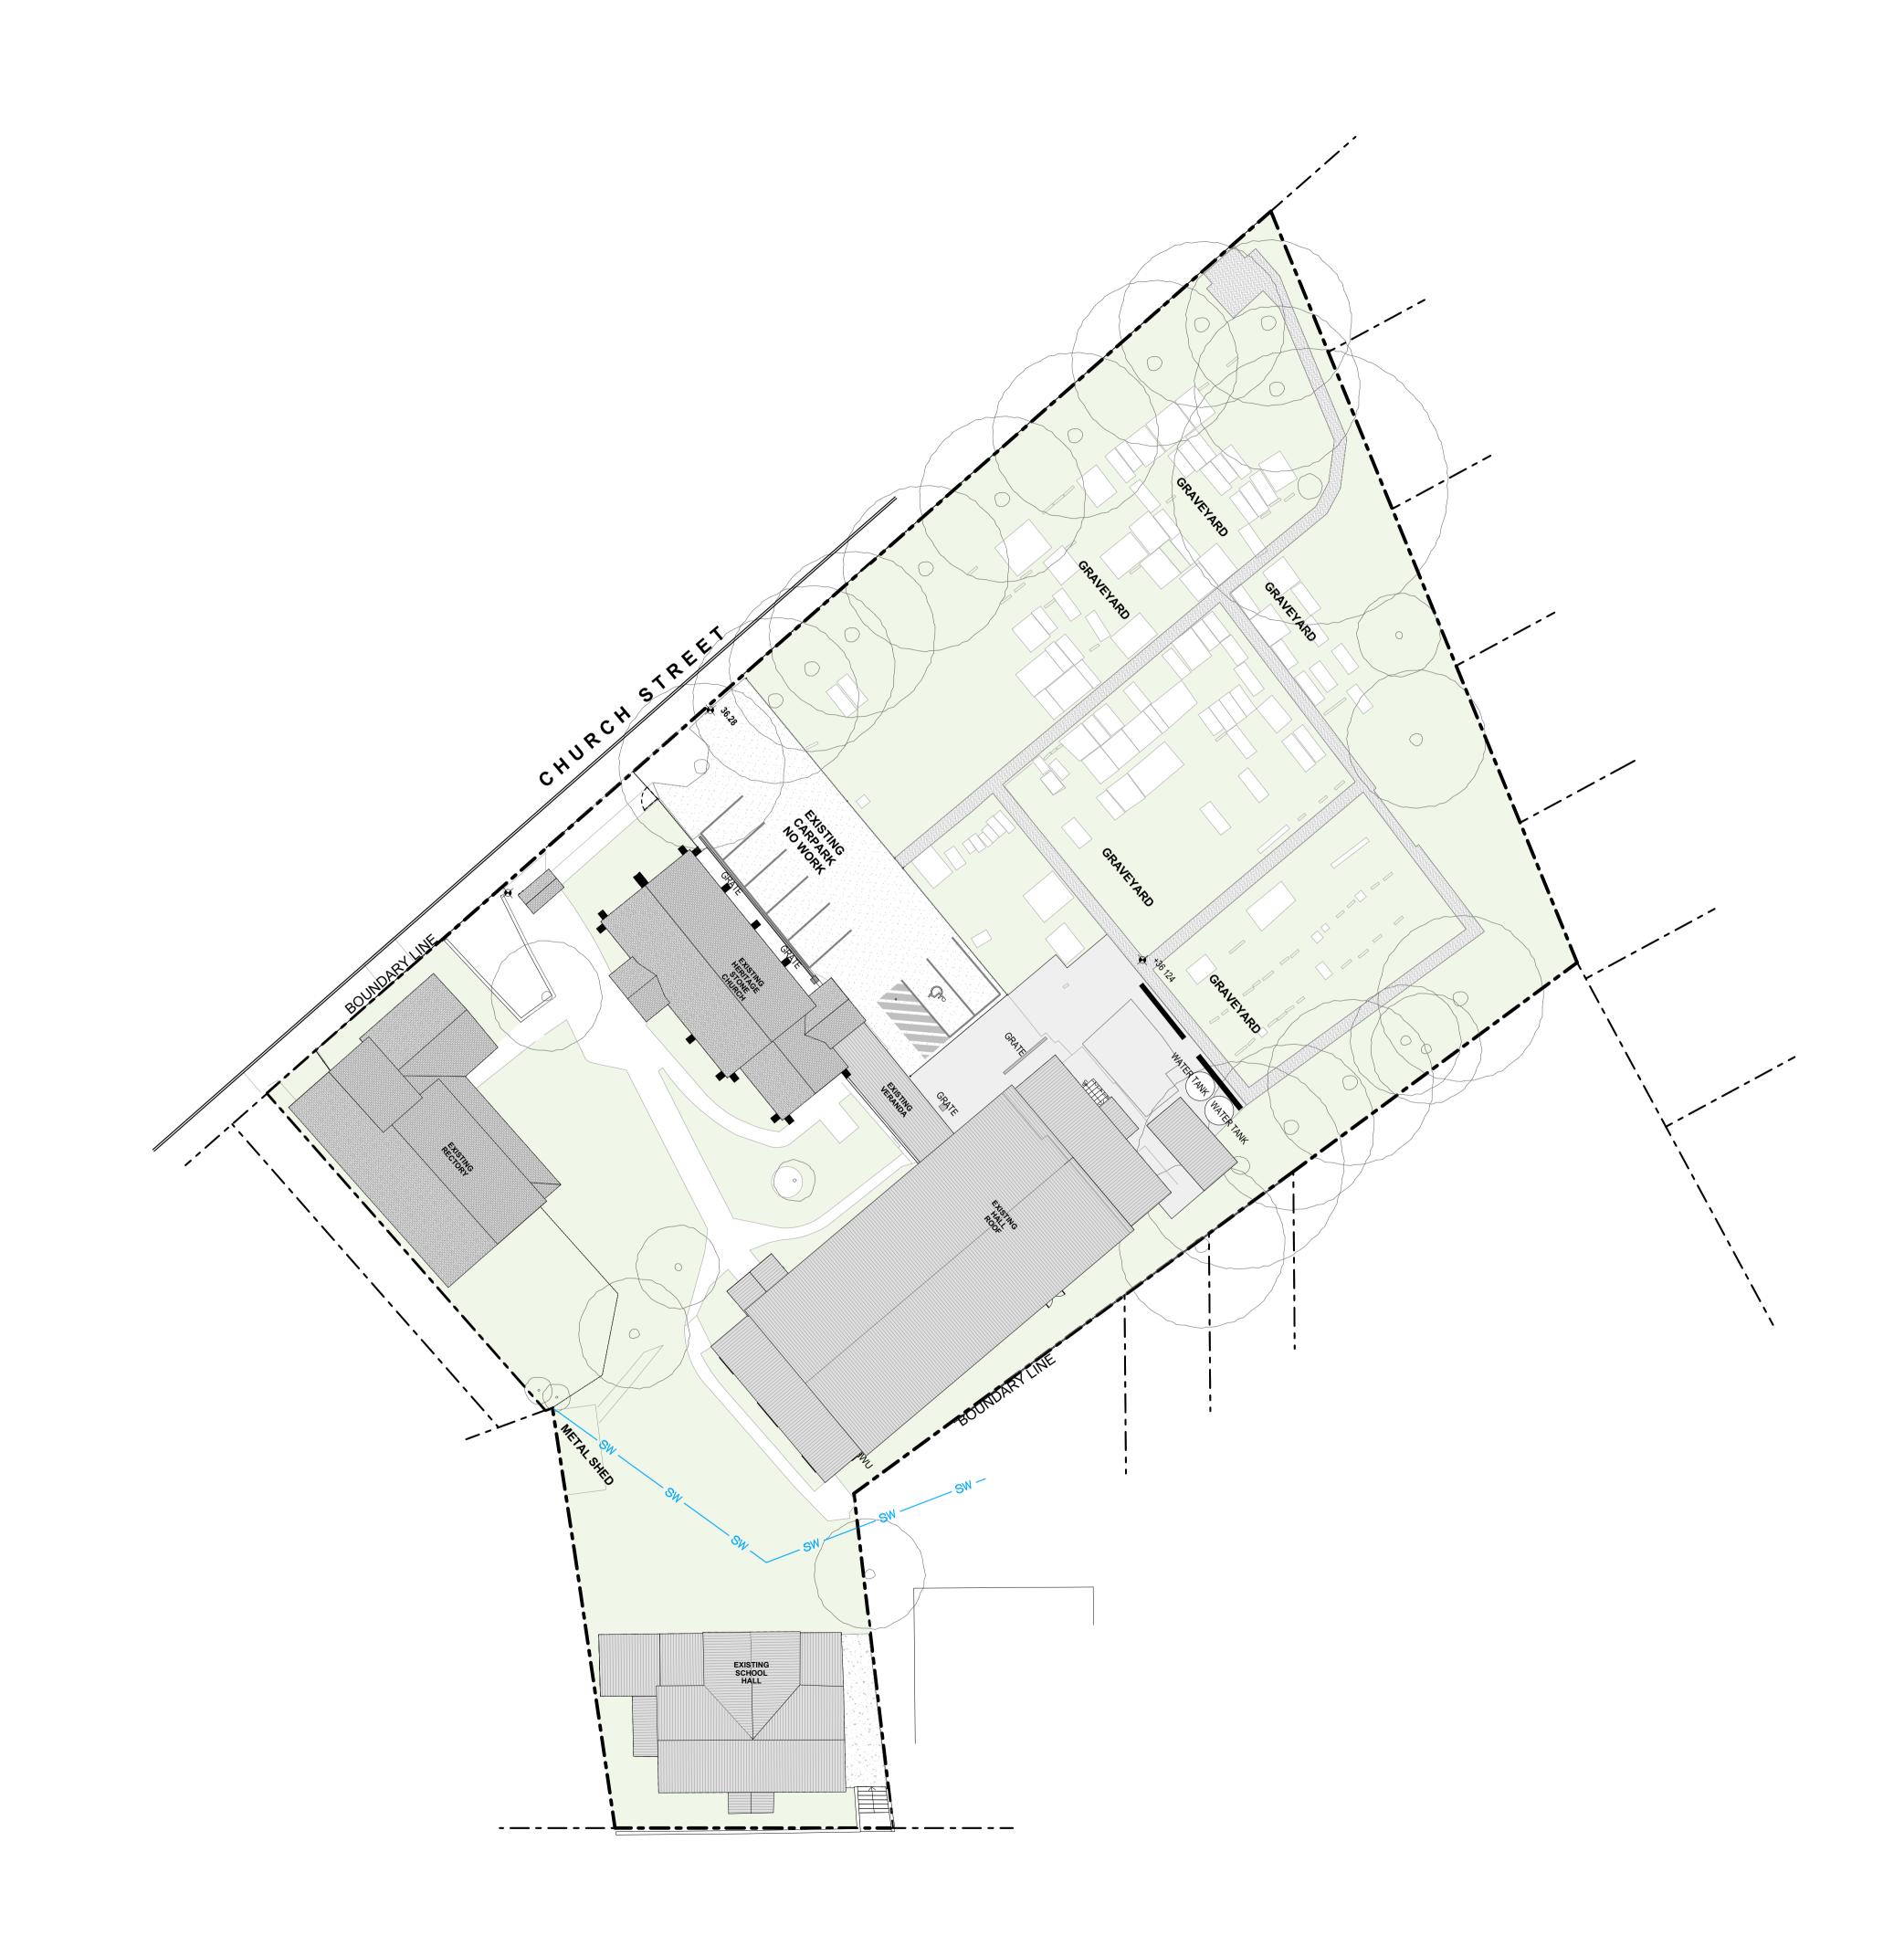

| P3 ISSUE FOR DA<br>P2 PRELIMINARY IS<br>P1 PRELIMINARY IS<br>Rev Description                                                                                       |                                             |           | 12/05/2025<br>10/04/2025<br>09/04/2025<br>Date |
|--------------------------------------------------------------------------------------------------------------------------------------------------------------------|---------------------------------------------|-----------|------------------------------------------------|
| GLENDENNING<br>SZOBOSZLAY<br>ARCHITECTS<br>A: 2/605 Pacific Highway, Mt.Colah, NSW, 2079<br>T: (02) 9482 7033<br>F: (02) 9482 7201<br>E: admin@gsarchitects.com.au |                                             |           |                                                |
| Drawn   Checked HE<br>Plot Date: <b>12/0</b>                                                                                                                       | BL<br><b>)5/2025</b>                        |           |                                                |
| Lot LOT<br>Plan Type DP                                                                                                                                            | <sup>-</sup> 1<br>747020                    |           |                                                |
| CAN                                                                                                                                                                | PAUL'S ANG<br>NTERBURY<br>33 Church St<br>3 |           |                                                |
| DRAWING TITLE :<br>EXISTING SITE PLAN<br>EXISTING SITE PLAN - SCHOOL<br>HALL                                                                                       |                                             |           |                                                |
| PROJECT NAME :<br>ST. PAUL'S ANGLICAN CHURCH<br>SCHOOL HALL                                                                                                        |                                             |           |                                                |
| DRAWING SCALE :                                                                                                                                                    |                                             | REVISION  | NO.                                            |
| 1:250 @ A1                                                                                                                                                         |                                             | <b>P3</b> |                                                |
| PROJECT NUMBER :                                                                                                                                                   | STAGE.                                      | DRAWING   | NO.                                            |
| 1410                                                                                                                                                               | DA                                          | LH/A      | -0200                                          |