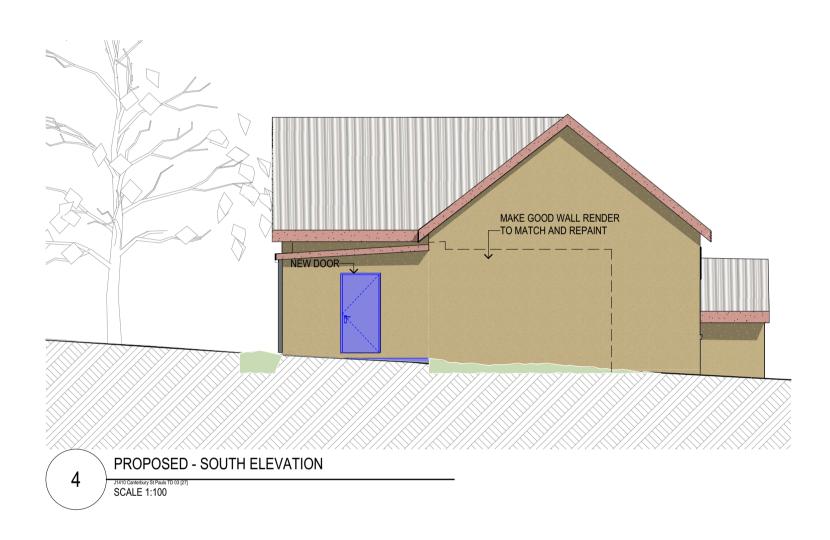

BIMcloud: BIM3 - BIMcloud Basic for Archicad 27/1410 St Paul's, Canterbury/J1410 Canterbury St Pauls TD 03 [2

DEVELOPMENT APPLICATION 1410 DA LH/A-1100

|                                    | R DA<br>ARY ISSUE FOR<br>ARY ISSUE FOR                |            | 12/05/2025<br>10/04/2025<br>09/04/2025<br>Date |
|------------------------------------|-------------------------------------------------------|------------|------------------------------------------------|
|                                    | 033<br>201                                            | LAY<br>CTS |                                                |
| Drawn   Checked<br>Plot Date:      | HE   BL<br><b>12/05/2025</b>                          |            |                                                |
| Lot<br>Plan Type                   | LOT 1<br>DP 747020                                    |            |                                                |
| Client<br>Site:                    | ST PAUL'S AND<br>CANTERBURY<br>17-33 Church S<br>2193 |            |                                                |
| DRAWING TITLE<br>GA SECTIONS       |                                                       | EVATIO     | NS                                             |
| PROJECT NAME<br>ST. PAUL<br>SCHOOL | S ANGLI                                               | CAN CHU    | JRCH                                           |
| DRAWING SCALE                      | :                                                     | REVISION N | IO.                                            |
| 1:100 @ A                          | \1                                                    | <b>P</b> 3 |                                                |
| PROJECT NUMBER                     | R : STAGE.                                            | DRAWING N  | 10.                                            |